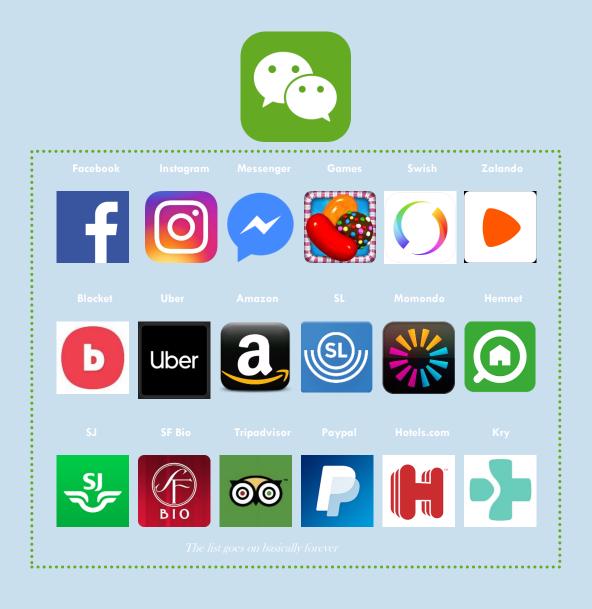

# The fight over customers time and engagement is intensified and the goal is to win ALL their time...

...through AI on their own platform - "TASK COMPLETION ENGINES"

### Conversational user interfaces are key for maximizing Al potentials – and the aim is to never let users out the platforms