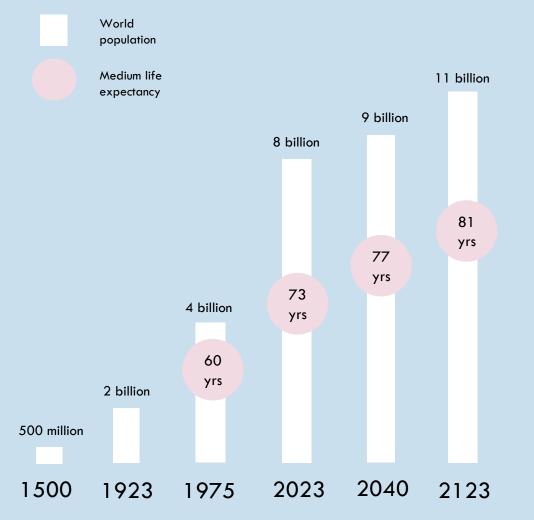

# The world population has grown from 2 to 8 billion in 100 years

Source: worldometers.info, Macrotrends.net

"Ultimately, human beings will not be the driver of the planet as we have been accustomed to being."