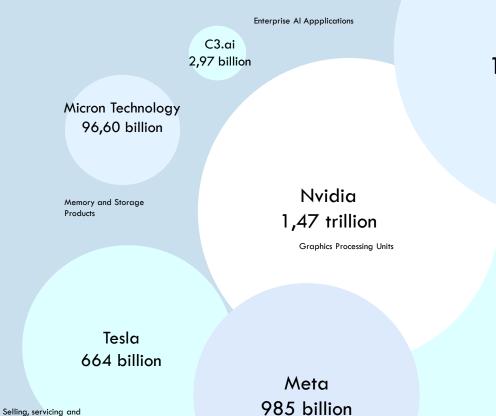

#### Which players are leading the development right now?

charging electric vehicles

985 billion

#### Alphabet 1,84 trillion

Amazon

1,6 trillion

Ecommerce market platform

Search, Web Browsing, Mobile Operating Systems, Cloud Computing

> Microsoft 2,63 trillion

Productivity and Business Processes, Intelligent Cloud, Personal Computing

#### Apple 2,962 trillion

Hardware devices and software applications

\*Market capitalization