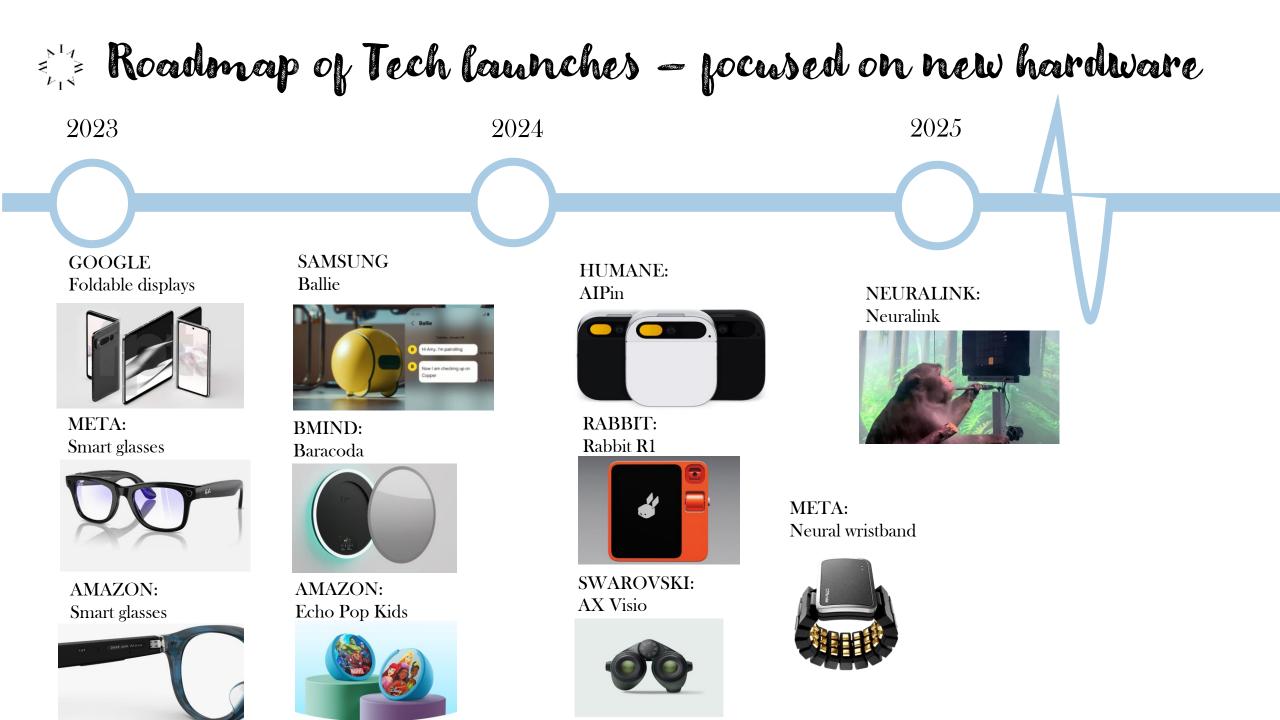

produce and but



Industrial adaption may 1 \$ 45.





#### There are a sub-

Number: Staded Science Microsom Implementation Charlestower Indocen Microsome attraction for implementation of party of the series Residue Artificial Microsome Provide Antificial Artificial Microsome Provide Antificial Artificial

The tendors addition the product that of provide the tendent of a set of the case of transacting sets.



The second se



Non-Water Service of Heading and

But the industry in our off



"The last big shift for us was going from a desktop world to a mobile world. The thinking was

'mobile first'.

Now the thinking is 'AI first' – across all our products"

### Conversational user interfaces are key for maximizing Al potentials – and the aim is to never let users out the platforms











# CONTROL MACHINES WITH YOUR THOUGHTS

MEANING IN FOCUS



MATTER IN FOCUS



# What role do humans have in all this?



### Follow us for more on LinkedIn IAMAI & Charlotte Mattfolk