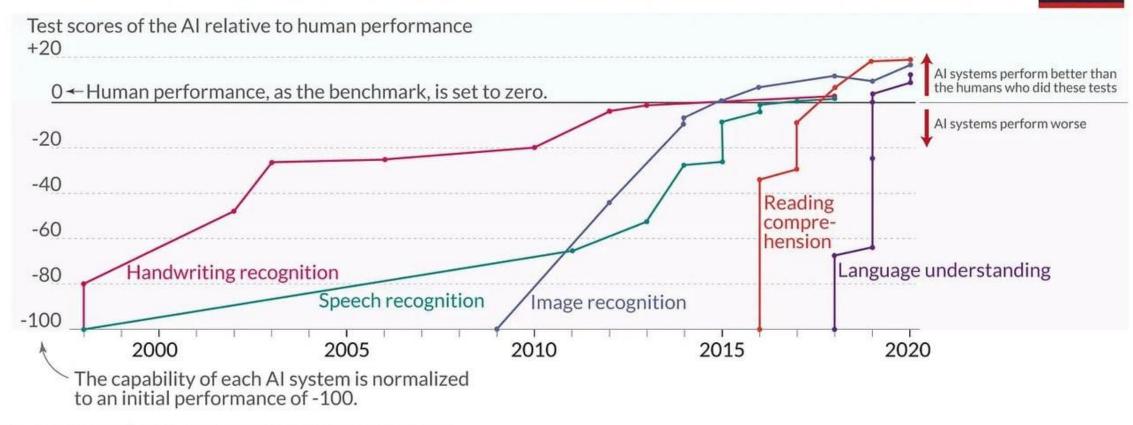

## Why all the buzz about Al right now?

Language and image recognition capabilities of AI systems have improved rapidly Our World

Data source: Kiela et al. (2021) – Dynabench: Rethinking Benchmarking in NLP OurWorldinData.org – Research and data to make progress against the world's largest problems.

Licensed under CC-BY by the author Max Roser