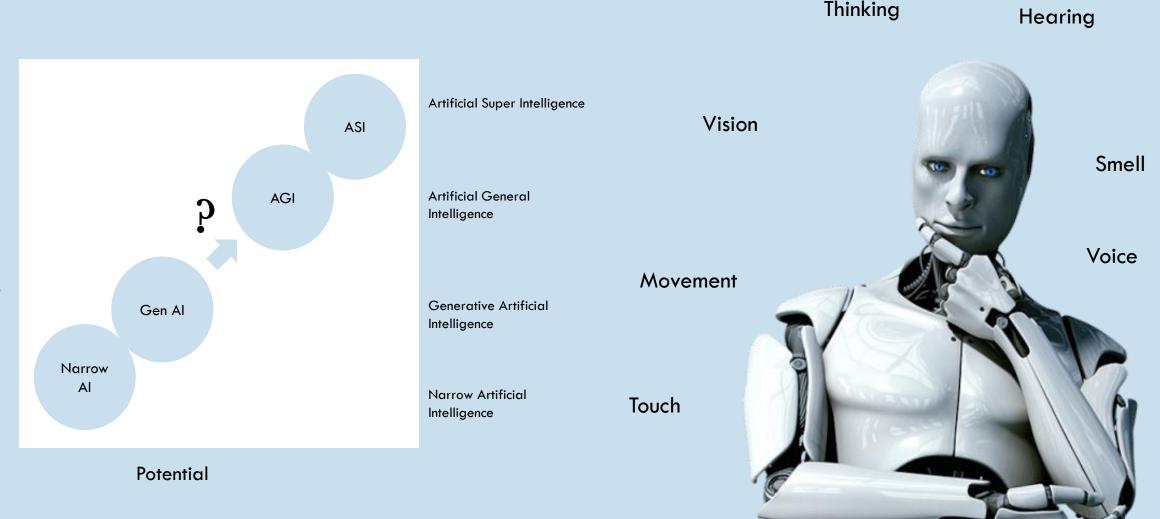

### MIT's definition as AI – "How close or how well a computer can imitate or go beyond, when compared to a human being"

The two most important differences between Al and earlier technological breakthroughs

- 1. AI is programmed to make decisions by itself
- 2. AI is creative and can come up with things humans can not foresee

Yuval Noah Harari, AI, Democracy and the Future of Civilization 230524